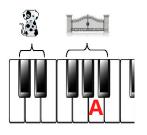

## Tree Frog in a Rainforest

**Main theme** - Start on A finger 2 with your right hand:

2 3 4 , 4 3 2 , 2 3 4 3 4 3 2

- Think about varying your rhythms (sloths, snails, ducks, spi-ders)
- Add the notes G,A,B,C,D lower down the keyboard with your left hand play both hands together

**Return to the Main theme** (after the tambourine clicks 4 times) - Start on A with your right hand. The last line slows at the end: