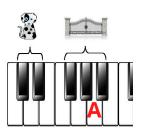

## Tree Frog in a Rainforest

**Main theme** - Start on A finger 2 with your right hand:

2 3 4 , 4 3 2 , 2 3 4 3 4 3 2

- Think about varying your rhythms (sloths, snails, ducks, spi-ders)
- Add the notes G,A,B,C,D lower down the keyboard with your left hand play both hands together

**Return to the Main theme** (after the tambourine clicks 4 times) - Start on A with your right hand. The last line slows at the end: